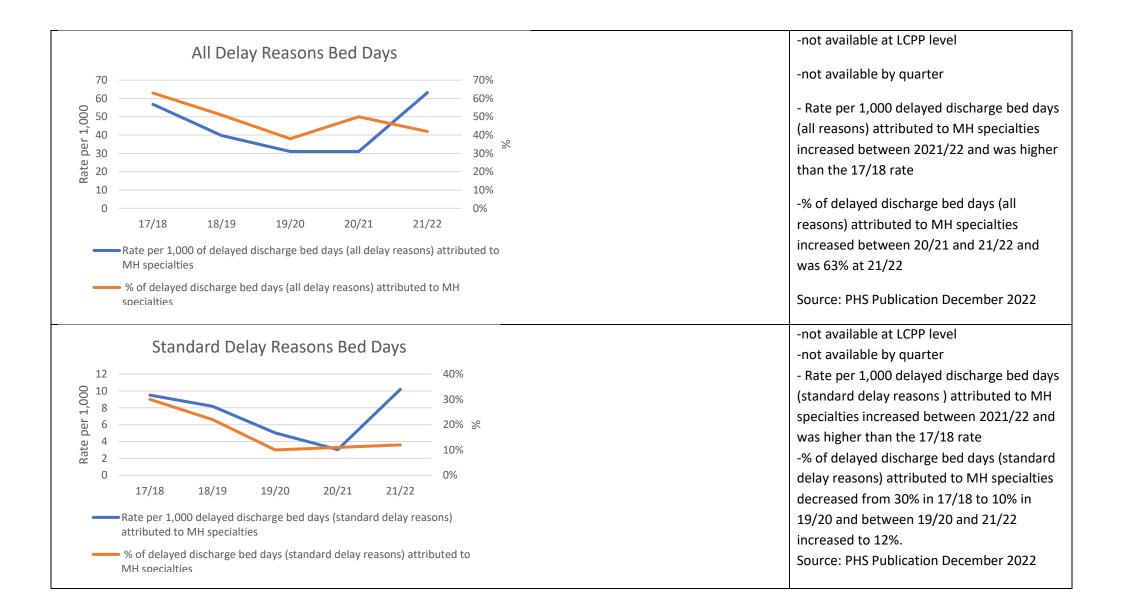

| Indicator                                                                                                    | Rolling<br>21/22<br>Q1 | Rolling<br>21/22 Q2 | Rolling<br>21/22 Q3                 | Rolling<br>21/22 Q4                                     | Rolling<br>22/23Q1 | Rolling<br>22/23Q2 | Rolling<br>22/23Q3 | Rolling<br>22/23Q4<br>(To Feb) | Comments/Analysis                                                                                                                                                                                 |
|--------------------------------------------------------------------------------------------------------------|------------------------|---------------------|-------------------------------------|---------------------------------------------------------|--------------------|--------------------|--------------------|--------------------------------|---------------------------------------------------------------------------------------------------------------------------------------------------------------------------------------------------|
| Unscheduled Care                                                                                             |                        |                     |                                     |                                                         |                    |                    |                    |                                |                                                                                                                                                                                                   |
| Number of Mental Health <u>ALL</u><br>Admissions for people aged<br>18-64                                    | 485                    | 456                 | 448                                 | 447                                                     | 443                | 435                | 433                | 430                            | Downward trend                                                                                                                                                                                    |
| Number of Mental Health<br><u>EMERGENCY</u> Admissions for<br>people aged 18-64                              | 345                    | 333                 | 326                                 | 323                                                     | 307                | 290                | 281                | 277                            | Downward trend                                                                                                                                                                                    |
| Rate per 1,000 Mental Health<br><u>ALL</u> Admissions for people<br>aged 18-64                               | 5.1                    | 4.8                 | 4.7                                 | 4.7                                                     | 4.7                | 4.6                | 4.6                | 4.5                            | <ul> <li>Downward trend</li> <li>Variation by LCPP although note that rates are not standardised.</li> <li>Highest rates in Lochee, followed by East End and lowest rates in The Ferry</li> </ul> |
| Rate per 1,000 MH<br>6.0<br>5.0<br>4.0<br>3.0<br>2.0<br>1.0<br>0.0<br>Q1 Q2 Q3 Q4<br>21/22 21/22 21/22 21/22 | Q1 Q2                  | Q3 Q4               | The<br>Nort<br>Wes<br>Strat<br>Cold | Ferry<br>h East<br>yfield<br>t End<br>thmartine<br>side |                    |                    |                    |                                |                                                                                                                                                                                                   |