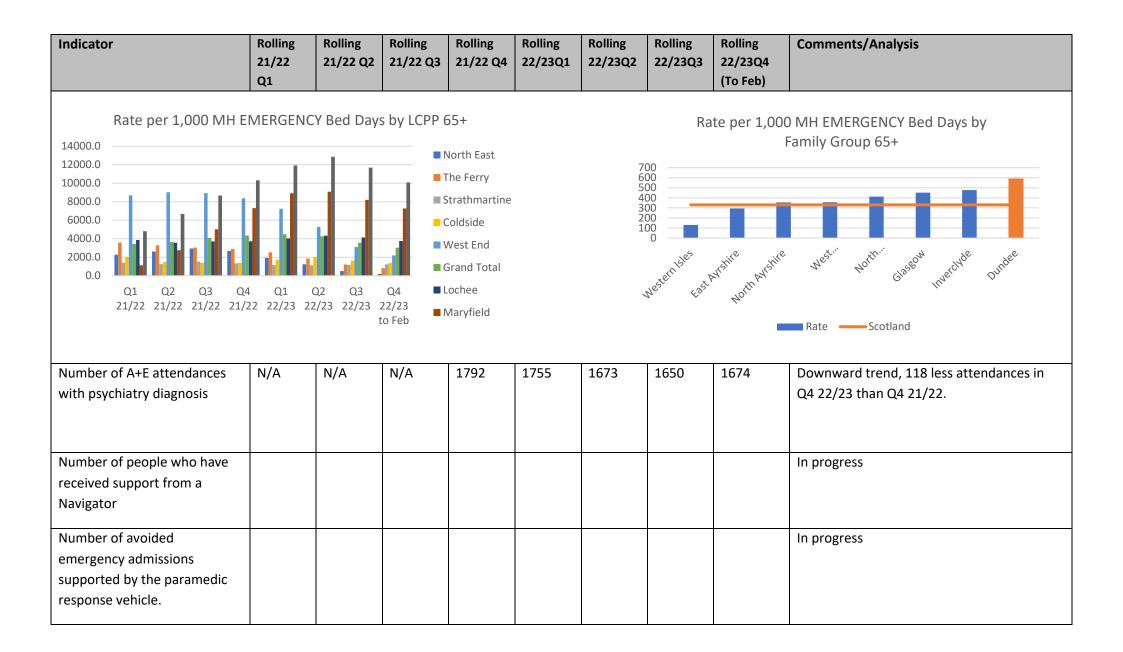

| Indicator                                                                                                    | Rolling<br>21/22<br>Q1 | Rolling<br>21/22 Q2 | Rolling<br>21/22 Q3                 | Rolling<br>21/22 Q4                                     | Rolling<br>22/23Q1 | Rolling<br>22/23Q2 | Rolling<br>22/23Q3 | Rolling<br>22/23Q4<br>(To Feb) | Comments/Analysis                                                                                                                                                                                 |
|--------------------------------------------------------------------------------------------------------------|------------------------|---------------------|-------------------------------------|---------------------------------------------------------|--------------------|--------------------|--------------------|--------------------------------|---------------------------------------------------------------------------------------------------------------------------------------------------------------------------------------------------|
| Unscheduled Care                                                                                             |                        |                     |                                     |                                                         |                    |                    |                    |                                |                                                                                                                                                                                                   |
| Number of Mental Health <u>ALL</u><br>Admissions for people aged<br>18-64                                    | 485                    | 456                 | 448                                 | 447                                                     | 443                | 435                | 433                | 430                            | Downward trend                                                                                                                                                                                    |
| Number of Mental Health<br><u>EMERGENCY</u> Admissions for<br>people aged 18-64                              | 345                    | 333                 | 326                                 | 323                                                     | 307                | 290                | 281                | 277                            | Downward trend                                                                                                                                                                                    |
| Rate per 1,000 Mental Health<br><u>ALL</u> Admissions for people<br>aged 18-64                               | 5.1                    | 4.8                 | 4.7                                 | 4.7                                                     | 4.7                | 4.6                | 4.6                | 4.5                            | <ul> <li>Downward trend</li> <li>Variation by LCPP although note that rates are not standardised.</li> <li>Highest rates in Lochee, followed by East End and lowest rates in The Ferry</li> </ul> |
| Rate per 1,000 MH<br>6.0<br>5.0<br>4.0<br>3.0<br>2.0<br>1.0<br>0.0<br>Q1 Q2 Q3 Q4<br>21/22 21/22 21/22 21/22 | Q1 Q2                  | Q3 Q4               | The<br>Nort<br>Wes<br>Strat<br>Cold | Ferry<br>h East<br>yfield<br>t End<br>thmartine<br>side |                    |                    |                    |                                |                                                                                                                                                                                                   |