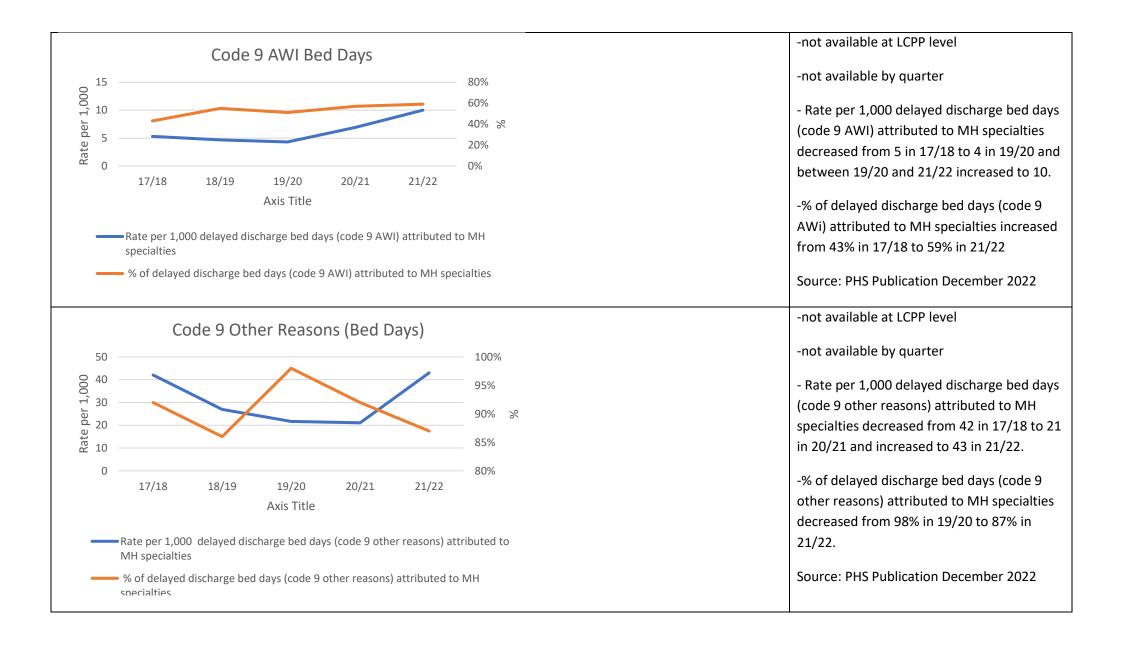

| Indicator                                                                                                    | Rolling<br>21/22<br>Q1 | Rolling<br>21/22 Q2 | Rolling<br>21/22 Q3                 | Rolling<br>21/22 Q4                                     | Rolling<br>22/23Q1 | Rolling<br>22/23Q2 | Rolling<br>22/23Q3 | Rolling<br>22/23Q4<br>(To Feb) | Comments/Analysis                                                                                                                                                                                 |
|--------------------------------------------------------------------------------------------------------------|------------------------|---------------------|-------------------------------------|---------------------------------------------------------|--------------------|--------------------|--------------------|--------------------------------|---------------------------------------------------------------------------------------------------------------------------------------------------------------------------------------------------|
| Unscheduled Care                                                                                             |                        |                     |                                     |                                                         |                    |                    |                    |                                |                                                                                                                                                                                                   |
| Number of Mental Health <u>ALL</u><br>Admissions for people aged<br>18-64                                    | 485                    | 456                 | 448                                 | 447                                                     | 443                | 435                | 433                | 430                            | Downward trend                                                                                                                                                                                    |
| Number of Mental Health<br><u>EMERGENCY</u> Admissions for<br>people aged 18-64                              | 345                    | 333                 | 326                                 | 323                                                     | 307                | 290                | 281                | 277                            | Downward trend                                                                                                                                                                                    |
| Rate per 1,000 Mental Health<br><u>ALL</u> Admissions for people<br>aged 18-64                               | 5.1                    | 4.8                 | 4.7                                 | 4.7                                                     | 4.7                | 4.6                | 4.6                | 4.5                            | <ul> <li>Downward trend</li> <li>Variation by LCPP although note that rates are not standardised.</li> <li>Highest rates in Lochee, followed by East End and lowest rates in The Ferry</li> </ul> |
| Rate per 1,000 MH<br>6.0<br>5.0<br>4.0<br>3.0<br>2.0<br>1.0<br>0.0<br>Q1 Q2 Q3 Q4<br>21/22 21/22 21/22 21/22 | Q1 Q2                  | Q3 Q4               | The<br>Nort<br>Wes<br>Strat<br>Cold | Ferry<br>h East<br>yfield<br>t End<br>thmartine<br>side |                    |                    |                    |                                |                                                                                                                                                                                                   |